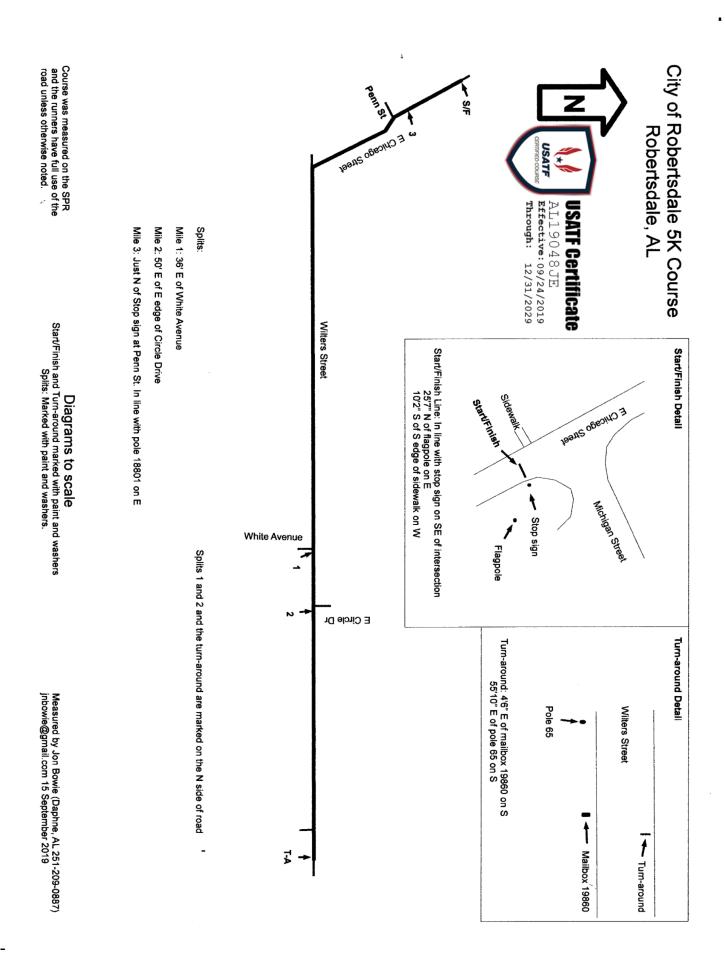

| Name of the course <u>City of Robertsdale 5K Course</u>                                                    | Distance <u>5km</u>                                                                                 |  |  |
|------------------------------------------------------------------------------------------------------------|-----------------------------------------------------------------------------------------------------|--|--|
| Location (state) <u>AL</u>                                                                                 | (city) Robertsdale                                                                                  |  |  |
| Type of course: <u>Road Race</u>                                                                           |                                                                                                     |  |  |
| Measuring Methods: Bike                                                                                    |                                                                                                     |  |  |
| Measured By Jon Bowie, 117 Laurel Place, Daphne, AL 36526                                                  | 6, 251-209-0887, jnbowie@gmail.com                                                                  |  |  |
| Race Contact Various,                                                                                      |                                                                                                     |  |  |
| Date(s) when course measured: 09/15/2019                                                                   |                                                                                                     |  |  |
| Number of measurements of entire course: 2 Course Configuration: Out and back 1 X                          |                                                                                                     |  |  |
| Elevation (meters above sea level) Start <u>44m</u> Finish <u>44m</u> Lowest <u>34m</u> Highest <u>44m</u> |                                                                                                     |  |  |
| Straight line distance between start and finish <u>0m</u> Drop <u>0</u> m/km Separation <u>0 %</u>         |                                                                                                     |  |  |
| Type of surface: Paved <u>100 %</u> Dirt <u>0 %</u> Gravel <u>0 %</u> Grass <u>0 %</u> Track <u>0 %</u>    |                                                                                                     |  |  |
| Effective date of certification: September 20, 2019 Certification code: AL19048JE                          |                                                                                                     |  |  |
|                                                                                                            | te to Race Director: Use this Certification Code<br>all public announcements relating to your race. |  |  |